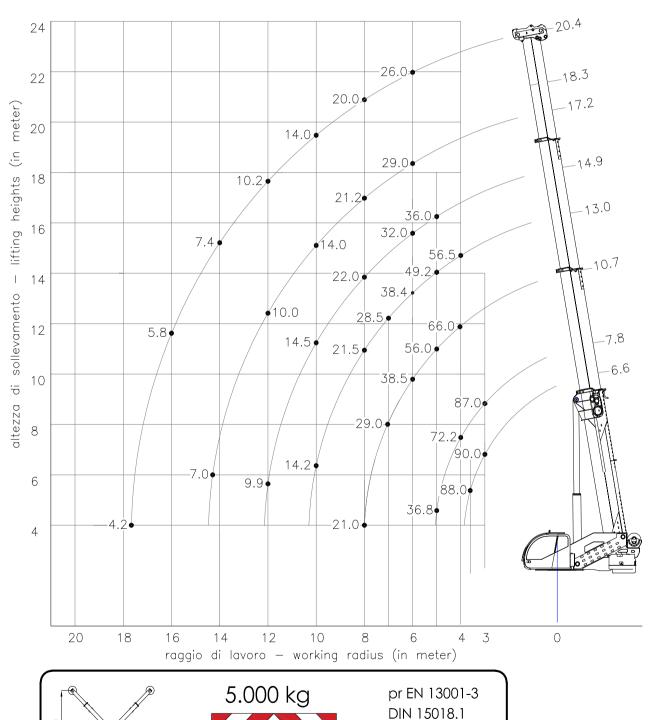

## EuroGru Amici 90.23

- Road Weight 32.000 Kg
- Can be installed on truck 8 x 4 axels for exceptional towing
- Maximum Capacity 90 ton
- Maximum Boom height 23 m
- Winch by 72 kN for single line with variable displacement motor
- Counterweight 5,0 ton modular and sectionable self installing at 100%
- Head Boom offsetable with hydraulical system in 4 positions
- Drive and steering in upper cabin and with radioremote control
- LMI Load Limiter Indicator of last generation with video cameras
- Indicator pressure and load outriggers in crane cab
- Can be installed the remote control with display for LMI
- Choice of many optional

## EuroGru Amici 90.23

DIN 15019.2 Portate in ton Capacity in ton