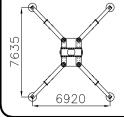

## EuroGru Amici 90.23

- Road Weight 32.000 Kg
- Can be installed on truck 8 x 4 axels for exceptional towing
- Maximum Capacity 90 ton
- Maximum Boom height 23 m
- Winch by 72 kN for single line with variable displacement motor
- Counterweight 5,0 ton modular and sectionable self installing at 100%
- Head Boom offsetable with hydraulical system in 4 positions
- Drive and steering in upper cabin and with radioremote control
- LMI Load Limiter Indicator of last generation with video cameras
- Indicator pressure and load outriggers in crane cab
- Can be installed the remote control with display for LMI
- Choice of many optional