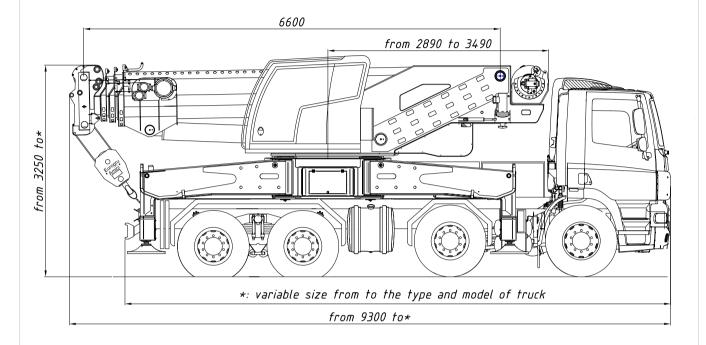

## EuroGru Amici 90.23

- Road Weight 32.000 Kg
- Can be installed on truck 8 x 4 axels for exceptional towing
- Maximum Capacity 90 ton
- Maximum Boom height 23 m
- Winch by 72 kN for single line with variable displacement motor
- Counterweight 5,0 ton modular and sectionable self installing at 100%
- Head Boom offsetable with hydraulical system in 4 positions
- Drive and steering in upper cabin and with radioremote control
- LMI Load Limiter Indicator of last generation with video cameras
- Indicator pressure and load outriggers in crane cab
- Can be installed the remote control with display for LMI
- Choice of many optional